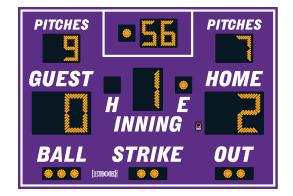

# **MODEL LX1162**

Outdoor Baseball / Softball

| Dimensions   | Weight | Cabinet Material | Caption Height | Accent Material    |
|--------------|--------|------------------|----------------|--------------------|
| 10 ft x 7 ft | 220 lb | Aluminum         | 7 in, 5 in     | 2.4 mil cast vinyl |

| Digit Height | Indicator Size | Digit Colors | Electrical        |
|--------------|----------------|--------------|-------------------|
| 18 in, 11 in | 4 in           | Amber or Red | 1.6 Amps, 120 VAC |

### **DIGITS / INDICATORS**

Guest Runs, Home Runs, and Inning digits are 18 inches tall, while all other digits are 11 inches tall. All indicators are 4 inches in diameter. Digits and indicators are formed from matrices of super-bright, long-lasting, energy-efficient LEDs (Light Emitting Diodes). Choose either amber or red LEDs for all outdoor products. Our LED assemblies are protected by aluminum masks that allow the hard epoxy shells of the LEDs to be exposed for maximum viewing angles.